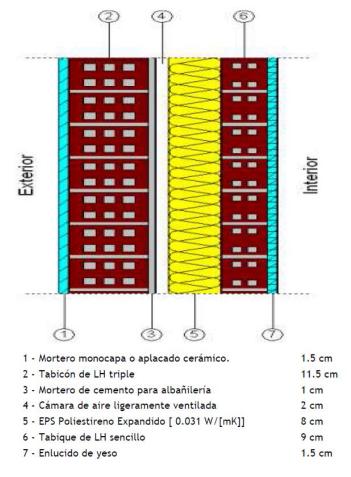

## Quality specifications

- **Structure:** The load bearing structure and frame is made of re-inforced concrete with one way girders, as is specified in the project.
- Exterior Walls and Façade: Walls are composed of ceramic brick with air chamber and high density styrofoam. The outer wall is also of ceramic brick with air chamber with ceramic tile cladding with a wood like aspect and white single coat mortar with 15mm thickness, waterproof and in white made up of cement and synthetic resins and mineral components.

Internal walls made of Ihd of 9cm so to be able to finish in plaster or tiling if in wet areas. False plaster ceiling in kitchen, bathrooms and other rooms.

 Insulation: Thermal and acoustic according to current build code made up of a layer of 8cm of expanded styrofoam with a heat conductivity of 0,031 W/[mK].
The dwelling amply complies with the energy certification required.  Roofing: In the case of solarium, this will be walkable with ceramic tiles, waterproofed with thermal insulation made up of mineral wool and anti-impact laminate to guarantee