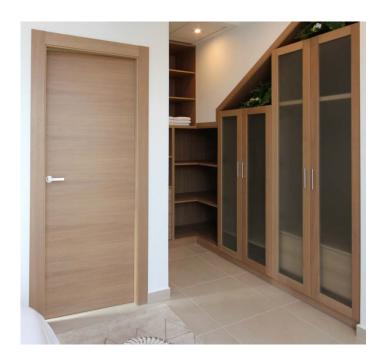

• Interior Carpentry: Security main door for the property in same colour as exterior carpentry. The inside doors are in wood. Fitted wardrobes finished in white and fitted with shelves and hangers.

• Faucets: Single handle taps with water efficiency mechanism. Roca or similar.