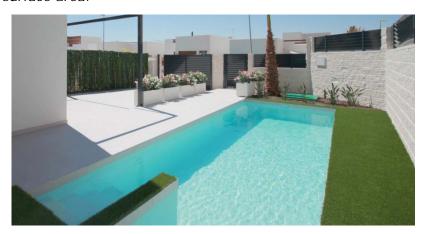

• Outside wall / in white block stone with aluminium lacquered gate.

- **Garden**: Totally landscaped in Mediterranean style and automated irrigation system with terrace.
- **Optional Pool**: / Mediterranean style pool with white ceramic tiles and 18m2-21m2 surface area.

## **Optional**

Pool 6x3: 12.900 € / 7x3: 14.500 €

Underbuild 65m2 (Basic): 39.500 €

Complete Underbuild 65m2 (complete): 54.900 €

• Basic Underbuild includes: Ramp, garaje door, access to back terrace, light and water points. The garage door is manual. The floor is finished in buffed concrete.