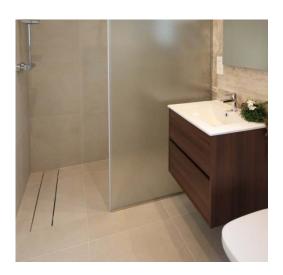

• **Kitchen units:** Kitchen units in sustainable materials that include sink in stainless steel and "silestone" or similar worktop. Extractor fan is included.

• **Bathroom fittings**: Modern bathroom design with an eye for detail. The fittings ROCA brand or similar bathroom fittings in white, shower tray similar to floor tiles and cabinet or glass separation. Includes vanity unit in lacquered wood or similar and bathroom mirror. Suspended toilet with soft closing seat.