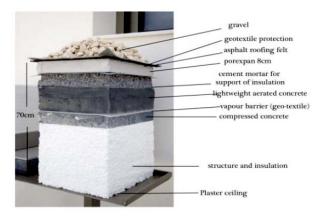

Internal walls made of Ihd of 9cm so to be able to finish in plaster or tiling if in wet areas. False plaster ceiling in kitchen, bathrooms and other rooms.

 Insulation: Thermal and acoustic according to current build code made up of a layer of 8cm of expanded styrofoam with a heat conductivity of 0,031 W/[mK].
The dwelling amply complies with the energy certification required.  Roofing: In the case of solarium, this will be walkable with ceramic tiles, waterproofed with thermal insulation made up of mineral wool and anti-impact laminate to guarantee