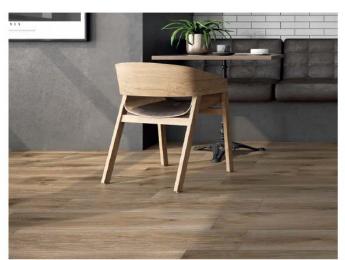

- Bathrooms y master bedroom: Top of the range porcelain tiles.
- Exterior paving: The paving of the house will be top of the range "porcelánico" tiles with a wood pattern finish and the skirting tiling will be of the same type. Terraces and solarium: The tiling will be the same as the inside of the property but with a non-slip finish with water and light points.