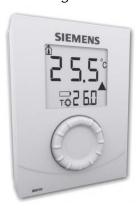

- Interior lighting: LED lighting throughout the house. Dining table light is not included.
- **Paint:** Smooth finish in neutral colours with wallpaper/ceramic details in bedroom and other areas.
- Underfloor heating: Underfloor heating in bathrooms with thermostat.