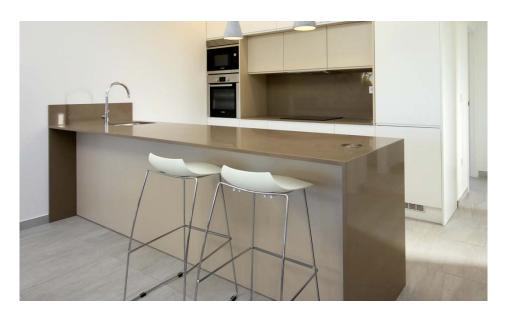

• **Kitchen units:** Kitchen units in sustainable materials that include sink in stainless steel and "silestone" or similar worktop. Extractor fan is included.

• **Bathroom fittings**: Modern bathroom design with an eye for detail. The fittings ROCA brand or similar bathroom fittings in white, shower tray similar to floor tiles and cabinet or glass separation. Includes vanity unit in lacquered wood or similar and bathroom mirror. Suspended toilet with soft closing seat.