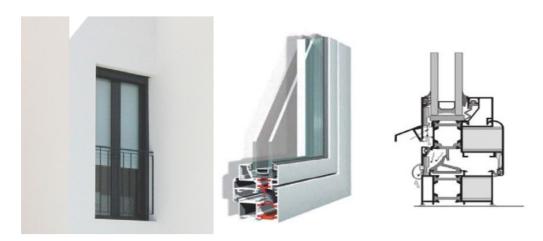

## • Exterior carpentry and Glass:

Frames in extrusionated aluminium in an anthracite colour finish. Double glazing with air compartment with smart glazing (thermal gas compartment / low emission, solar filter). The aluminium exterior carpentry guarantees the compliance with current Technical Building Code, specifically with regards to the Basic Document of Energy Reduction and Protection against Sound, raising the level of comfort throughout the property. Electric blinds in day and night areas and security glass barriers on terraces.