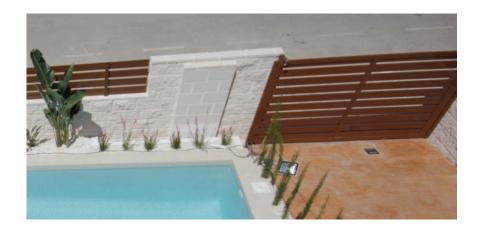

• Outside wall / in white block stone with aluminium lacquered gate.

- **Garden**: Totally landscaped in Mediterranean style and automated irrigation system with terrace.
- **Optional Pool**: / Mediterranean style pool with white ceramic tiles and 18m2-21m2 surface area.